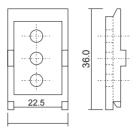

# **Design of housing**



# Rail mounting, 35/45/55 mm

Quick mounting on DIN rail according to DIN 46277/3 (European Norm EN 50022).

Connection terminals shielded to prevent human contact, max. cable 4 mm², protection class IP 20.

Designation and arrangement according to DIN 46 199.



# 11-pin socket mounting, 35/45/55 mm

Mounting and connection by 11-pin socket with either screw terminals or soldering connections.

Fixation by Retaining Clip BU 351 for 35/45/55 mm

Plug connection according to IEC 67 - 1 - 18a.



#### **Dimensions:**





Tel.: +45 4485 8000

Fax: +45 4485 8005

Classification:

VDE 0435 VDE 0110

EN60255

Self - quenching plastic case, protection class IP 40.

Web:

Mail:

www.thiim.com

thiim@thiim.com

### Mounting plate MP 225.

(only 35 mm. housing)



### Socket ZKR 118 (11-pin)



### Holding device BU 351