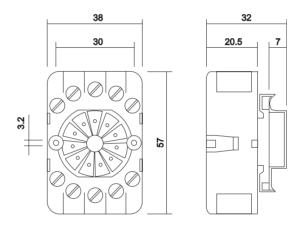

# 11-pin socket mounting, 35/45/55 mm

Mounting and connection by 11-pin socket with either screw terminals or soldering connections.

Fixation by Retaining Clip BU 351 for 35/45/55 mm

Plug connection according to IEC 67 - 1 - 18a.

### Socket ZKR 118 (11-pin)