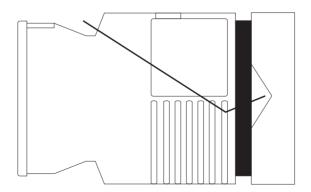

5 mm

Quick mounting on DIN rail according to DIN 46277/3 (European Norm EN 50022).

Connection terminals shielded to prevent human contact, max. cable 4 mm², protection class IP 20.

Designation and arrangement according to DIN 46 199.



# 11-pin socket mounting, 35/45/55 mm

Mounting and connection by 11-pin socket with either screw terminals or soldering connections.

Fixation by Retaining Clip BU 351 for 35/45/55 mm

Plug connection according to IEC 67 - 1 - 18a.



#### **Dimensions:**





Tel.: +45 4485 8000

Fax: +45 4485 8005

Classification:

VDE 0435 VDE 0110

EN60255

Self - quenching plastic case, protection class IP 40.

Web:

Mail:

www.thiim.com

thiim@thiim.com

### Mounting plate MP 225.

(only 35 mm. housing)



### Socket ZKR 118 (11-pin)



### Holding device BU 351