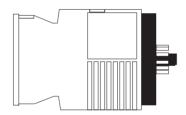

# 11-pin socket mounting, 35/45/55 mm

Mounting and connection by 11-pin socket with either screw terminals or soldering connections.

Fixation by Retaining Clip BU 351 for 35/45/55 mm

Plug connection according to IEC 67 - 1 - 18a.

### Socket ZKR 118 (11-pin)