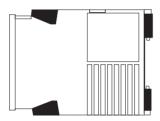

# Rail mounting, 35/45/55 mm

Quick mounting on DIN rail according to DIN 46277/3 (European Norm EN 50022).

Connection terminals shielded to prevent human contact, max. cable 4 mm², protection class IP 20.

Designation and arrangement according to DIN 46 199.