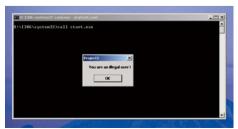

#### **✓** IEI Certified Sticker

The IEI recovery CD is only for IEI products. A message will show to warn "you are an illegal user" if using the CD for non-IEI products. This protection is detected through the BIOS of the IEI boards.