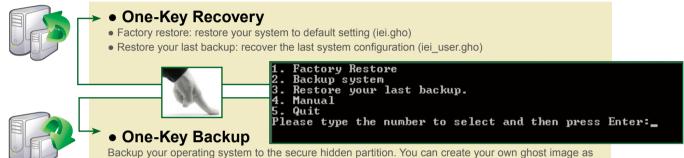

| Windows® CE 5.0      |
| Windows® CE 6.0                                                                                                           | Windows® XP Embedded |
| Linux OS  1.Red Hat RHEL- 5.4  2.Fedora Core 7, 8, 10, 11, 12  3.Ubuntu 6.10, 7.10, 8.10  4.Debien 4.0, 5.0  5. SuSe 11.2 |                      |

## Rapid Imaging/ Migration through One Touch Hot Key

Neither specialized IT staff nor consultants are required in order to implement the system imaging and data migration. Just press the F3 key to get access to the recovery menu. The one key operation simplifies the imaging or migration process to help IT staff up and running quickly.

"iei\_user.gho" including your application programs set-ups.









#### **Benefits**