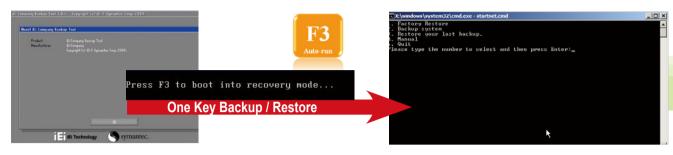

## Rapid Imaging/ Migration through One Touch Hot Key

Neither specialized IT staff nor consultants are required in order to implement the system imaging and data migration. Just press the F3 key to get access to the recovery menu. The one key operation simplifies the imaging or migration process to help IT staff up and running quickly.