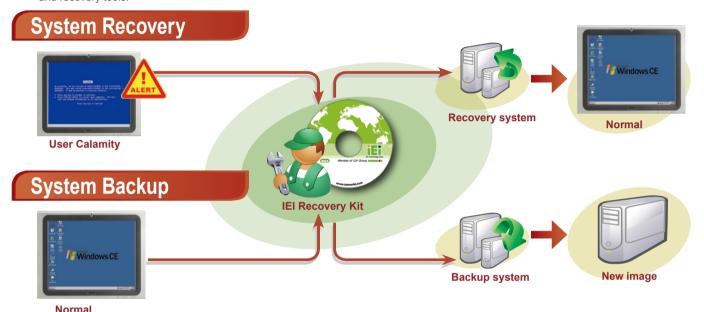

# IEI One Key Recovery Solution

IEI unique one key recovery solution includes exclusive technology to recover and backup your operating system by just one click without any complicated settings. IEI freely bundled recovery CD is shipped with every IEI SBC, embedded system and all-in-one panel PC products.

## **Recovery Tool for IEI Products Only**

The IEI recovery CD includes a system recovery software developed by IEI with the Windows PE 2.0. The recovery CD helps to create full system backup and restore from system failures. Users don't need to spend additional cost for other system backup and recovery tools.

## Rapid Imaging/ Migration through One Touch Hot Key

Neither specialized IT staff nor consultants are required in order to implement the system imaging and data migration. Just press the F3 key to get access to the recovery menu. The one key operation simplifies the imaging or migration process to help IT staff up and running quickly.