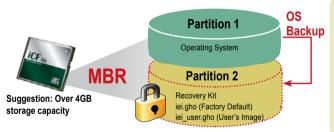

### **Recovery Partition**

Hidden partition is a logical section of a disk which is not accessible to the operating system. You can use a partition tool such as SPFDISK to create a hidden partition first. It may be used to protect confidential data or store backup of the system.

"iei\_user.gho" including your application programs set-ups.