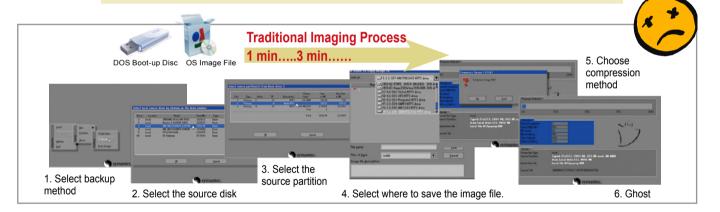

#### **IEI Recovery Solution Advantages:**

- No need to make recovery discs by yourself nor follow the trivial imaging procedures
- Simple steps to backup or restore the system. No IT personnel are required.
- Backup/Restore system easily through unique multi-menu
- One key to make recovery disc
- One key to restore system