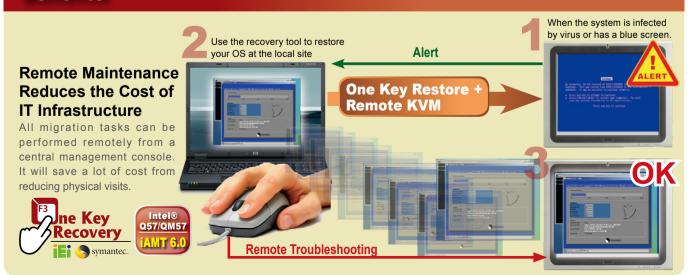

## Rapid Imaging/ Migration through One Touch Hot Key

Neither specialized IT staff nor consultants are required in order to implement the system imaging and data migration. Just press the F3 key to get access to the recovery menu. The one key operation simplifies the imaging or migration process to help IT staff up and running quickly.