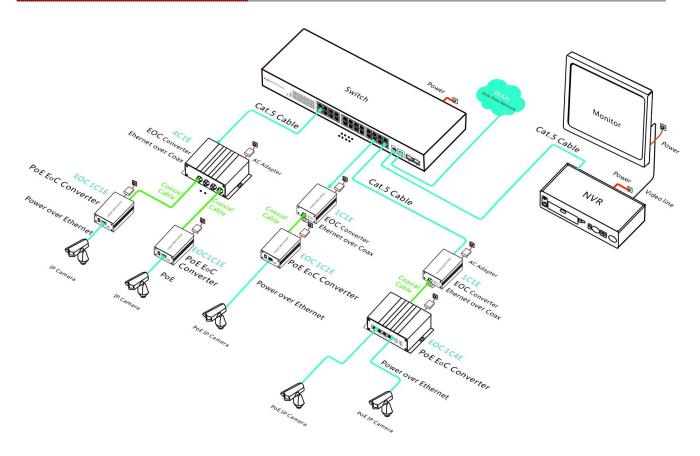

6mm                                                                                                       |  |  |

# Cable Length and Speed Reference Table

| Cable Length(m) | Bandwidth(Mbps) | PHY TX & RX Rate(M) |
|-----------------|-----------------|---------------------|
| 1               | 91              | 200                 |
| 200             | 93              | 190                 |
| 400             | 93              | 190                 |
| 600             | 86              | 160                 |
| 800             | 77              | 120                 |
| 1000            | 50              | 70                  |
| 1200            | 10              | 30                  |

## **Product Dimension Display**

## WxHxD (mm): 88.19x117x26mm







# Product Application Display



#### : Product Ordering Information

**Product Model:** EOC1C4E

**Product Description:** 100Mbps 4C1E Coaxial Cable EOC Converter, 4x 10/100M auto-sensing RJ45 ports, 1X Coaxial Input/Output BNC port. 4 RJ45 ports support Power-over-Ethernet (PoE),

meet PoE standard IEEE802.3af and IEEE802.3at, total PoE power is 60W.

Power input: 48V, 1.25A.

#### : Product Packing Lists

|         | 100Mbps EOC Converter (EOC1C4E) |
|---------|---------------------------------|
| Packing | Power Adapter                   |
| Lists   | User Manual                     |
|         | Warranty Card                   |