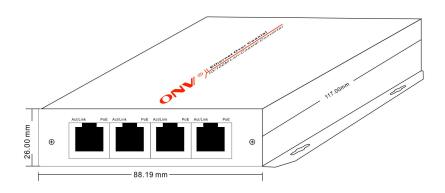

## **Product Dimension Display**

## WxHxD (mm): 88.19x117x26mm

## Technical Specification

| Product Model              | EOC1C4E                                                                                                              |  |  |
|----------------------------|----------------------------------------------------------------------------------------------------------------------|--|--|
| Transmission Media         | Coaxial Cable, Twisted Pair                                                                                          |  |  |
| Connector                  | 4X RJ45 connectors,1X BNC connector                                                                                  |  |  |
| Transmission<br>Range/Rate | Cable length less than 400M - 190Mbps; Cable length less than 1000M - 70Mbps; Cable length less than 2000M - 30Mbps; |  |  |
| Coaxial Input/Output       | BNC port/ 75ohm                                                                                                      |  |  |
| LED Light Status           | Network cable connected  LED light is on  Video cable connected  LED light is flashing                               |  |  |
| Master Slave Setting       | Master mode solidified                                                                                               |  |  |
| Power Supply               | 48V DC,1.25A                                                                                                         |  |  |
| PoE Port                   | 4 PoE ports                                                                                                          |  |  |
| PoE Standard               | IEEE802.3af and IEEE802.3at                                                                                          |  |  |
| Total PoE Power            | 60W                                                                                                                  |  |  |
| Working Temperature        | -20℃ ~40℃                                                                                                            |  |  |
| Relative Humidity          | 5%~95%, no condensation                                                                                              |  |  |
| Product Dimension          | 88.19x117x26mm                                                                                                       |  |  |