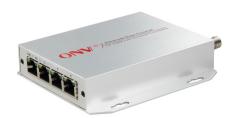

# 100Mbps Ethernet over Coaxial Cable PoE EOC Converter

(EOC1C4E)

#### 100Mbps 4C1E EOC Converter

- ◆ Analog monitoring surveillance and HD network upgrading without replacing the coaxial cable
- ◆Long distance network extended and can be up to 1200 meters
- ◆ Support multi-point access, one point to multi-point access
- ◆4 RJ45 ports support Power-over-Ethernet (PoE), meet PoE standard IEEE802.3af and IEEE802.3at, total PoE power is 60W
- ◆Long distance centralized power supply, the effect is equivalent to PoE power supply
- ◆Transmission via coaxial cable, twisted pair, telephone line and other transmission media
- ◆There must be two or more transmissions, the same link(within the same physical coaxial or twisted pair) just set up the master device to support multiple devices work simultaneously

#### **Product Description**

Through coaxial cable transmission, can provide 100Mbps network flow with regular video cable or twisted pair; support 32-way 720P image (a million images) transmission, 24-way 960P image (1.3 million images) transmission, and 16 way 1080P image (two millions images) transmission. Built-in transmitting circuit and receiving circuit, and each converter is capable of transmitting and receiving function. Simple to use, no hardware or software debugging, no IP setting, just connecting the video cable to work normally.