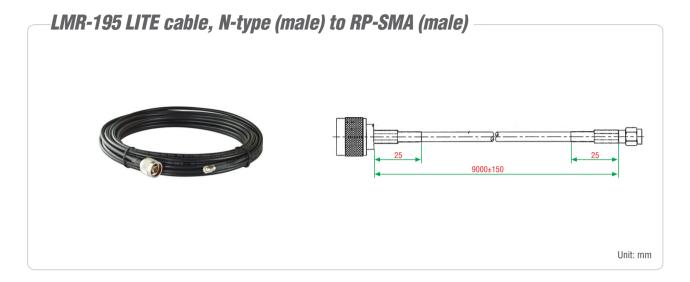

### **Physical Characteristics**

Cable Type: LMR-195 Lite Connector Type: N-type Male To RP-SMA Male

Cable Length: 9 m Outer Dimension: 4.95 mm

Min. Bend Radius: 12.7 mm

**Attenuation:** 62.4 @ 2500 MHz 98.1 @ 5800 MHz

#### **Available Models**

A-CRF-RMNM-L1-900: LMR-195 LITE cable, N-type (male) to RP-SMA (male)

**Optional Accessories** (can be purchased separately)

Antennas: IEEE 802.11 N-type antennas

Can be used with the following products