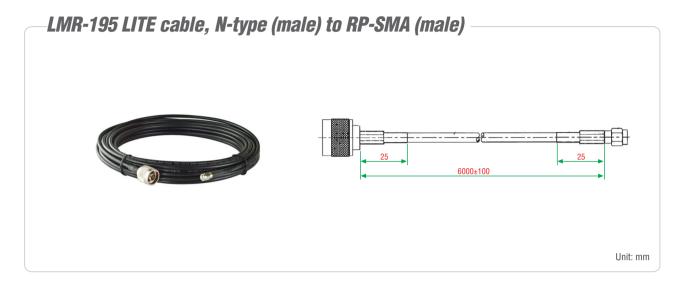

#### **Physical Characteristics**

Cable Type: LMR-195 Lite

Connector Type: N-type Male To RP-SMA Male

Cable Length: 6 m Outer Dimension: 4.95 mm Min. Bend Radius: 12.7 mm

**Attenuation:** 62.4 @ 2500 MHz 98.1 @ 5800 MHz

#### **Available Models**

A-CRF-RMNM-L1-600: LMR-195 LITE cable, N-type (male) to RP SMA (male), 6 meters

Optional Accessories (can be purchased separately)

Antennas: IEEE 802.11 N-type antennas

Can be used with the following products