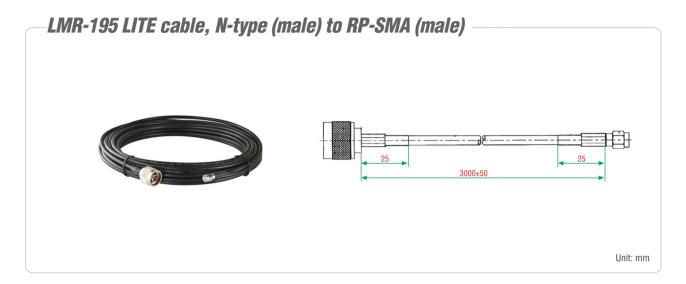

#### **Physical Characteristics**

Cable Type: LMR-195 Lite

Connector Type: N-type Male To RP-SMA Male

Cable Length: 3 m Outer Dimension: 4.95 mm Min. Bend Radius: 12.7 mm

**Attenuation:** 62.4 @ 2500 MHz 98.1 @ 5800 MHz

#### **Available Models**

A-CRF-RMNM-L1-300: LMR-195 LITE cable, N-type (male) to RP SMA (male), 3 meters

Optional Accessories (can be purchased separately)

**Antennas:** IEEE 802.11 N-type antennas

Can be used with the following products