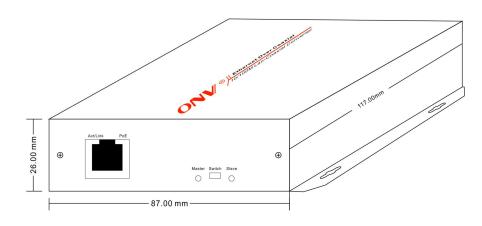

# Product Dimension Display

# WxHxD (mm): 87X117X26mm

## Technical Specification

| Product Model              | EOC1C1E                                                                                                              |
|----------------------------|----------------------------------------------------------------------------------------------------------------------|
| Transmission Media         | Coaxial Cable, Twisted Pair                                                                                          |
| Connector                  | 1x RJ45 port + 1x BNC connector                                                                                      |
| Transmission<br>Range/Rate | Cable length less than 400M - 190Mbps; Cable length less than 1000M - 70Mbps; Cable length less than 2000M - 30Mbps; |
| Coaxial Input/Output       | BNC port/ 75ohm                                                                                                      |
| LED Light Status           | Network cable connected  LED light is on;  Video cable connected  LED light is flashing                              |
| Master Slave Setting       | Master mode solidified                                                                                               |
| Power Supply               | 48V DC,1.25A                                                                                                         |
| PoE Port                   | 1 PoE port                                                                                                           |
| PoE Standard               | IEEE802.3af and IEEE802.3at                                                                                          |
| Total PoE Power            | 60W                                                                                                                  |
| Working Temperature        | -20℃ ~40℃                                                                                                            |
| Relative Humidity          | 5%~95%, no condensation                                                                                              |
| Product Dimension          | 87x117x26mm                                                                                                          |