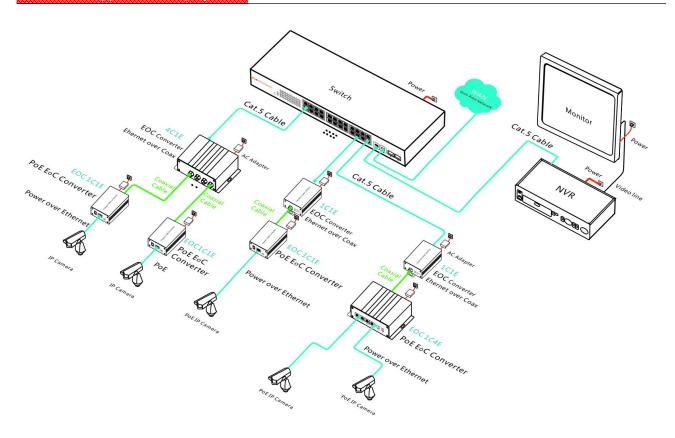

87x117x26mm                                                                                                          |

# Cable Length and Speed Reference Table

| Cable Length(m) | Bandwidth(Mbps) | PHY TX & RX Rate(M) |
|-----------------|-----------------|---------------------|
| 1               | 91              | 200                 |
| 200             | 93              | 190                 |
| 400             | 93              | 190                 |
| 600             | 86              | 160                 |
| 800             | 77              | 120                 |
| 1000            | 50              | 70                  |
| 1200            | 10              | 30                  |



# Product Dimension Display

# WxHxD (mm): 87X117X26mm







## Product Application Display



#### Product Ordering Information

**Product Model:** EOC1C1E

**Product Description:** 100Mbps Coaxial Cable EOC Converter, 1x 10/100M auto-sensing RJ45 ports, 1X Coaxial Input/Output BNC port. 1 RJ45 ports support Power-over-Ethernet (PoE), meet PoE standard IEEE802.3af and IEEE802.3at, total PoE power is 60W. Power input: 48V, 1.25A.

## : Product Packing Lists

|         | 100Mbps EOC Converter (EOC1C1E) |
|---------|---------------------------------|
| Packing | Power Adapter                   |
| Lists   | User Manual                     |
|         | Warranty Card                   |