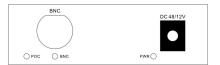

## Technical Specification

| Product Model              | EOC1C1E                                                                                                              |
|----------------------------|----------------------------------------------------------------------------------------------------------------------|
| Transmission Media         | Coaxial Cable, Twisted Pair                                                                                          |
| Connector                  | 1x RJ45 port + 1x BNC connector                                                                                      |
| Transmission<br>Range/Rate | Cable length less than 400M - 190Mbps; Cable length less than 1000M - 70Mbps; Cable length less than 2000M - 30Mbps; |
| Coaxial Input/Output       | BNC port/ 75ohm                                                                                                      |
| LED Light Status           | Network cable connected  LED light is on;  Video cable connected  LED light is flashing                              |
| Master Slave Setting       | Master mode solidified                                                                                               |
| Power Supply               | 48V DC,1.25A                                                                                                         |
| PoE Port                   | 1 PoE port                                                                                                           |
| PoE Standard               | IEEE802.3af and IEEE802.3at                                                                                          |
| Total PoE Power            | 60W                                                                                                                  |
| Working Temperature        | -20℃ ~40℃                                                                                                            |
| Relative Humidity          | 5%~95%, no condensation                                                                                              |
| Product Dimension          | 87x117x26mm                                                                                                          |