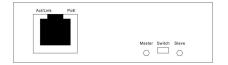

## Technical Specification

| Product Model              | EOC1C1E                                                                                                              |
|----------------------------|----------------------------------------------------------------------------------------------------------------------|
| Transmission Media         | Coaxial Cable, Twisted Pair                                                                                          |
| Connector                  | 1x RJ45 port + 1x BNC connector                                                                                      |
| Transmission<br>Range/Rate | Cable length less than 400M - 190Mbps; Cable length less than 1000M - 70Mbps; Cable length less than 2000M - 30Mbps; |
| Coaxial Input/Output       | BNC port/ 75ohm                                                                                                      |
| LED Light Status           | Network cable connected  LED light is on;  Video cable connected  LED light is flashing                              |
| Master Slave Setting       | Master mode solidified                                                                                               |
| Power Supply               | 48V DC,1.25A                                                                                                         |
| PoE Port                   | 1 PoE port                                                                                                           |
| PoE Standard               | IEEE802.3af and IEEE802.3at                                                                                          |
| Total PoE Power            | 60W                                                                                                                  |
| Working Temperature        | -20℃ ~40℃                                                                                                            |
| Relative Humidity          | 5%~95%, no condensation                                                                                              |
| Product Dimension          | 87x117x26mm                                                                                                          |