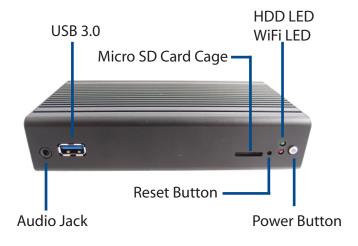

## Product Overview

The QBOX-200T is a fanless digital signage player ideal for space critical applications. This embedded hardware platform features Intel® BayTrail SoC Processor, Atom™ E3825, and DDR3L SO-DIMM. It comes with 1x HDMI, 1x VGA, 2x USB2.0, 1x USB 3.0, 1x GbE LAN, 1x mSATA, 1x Micro SD card cage, 1x COM.

## QBOX-200T I/Os