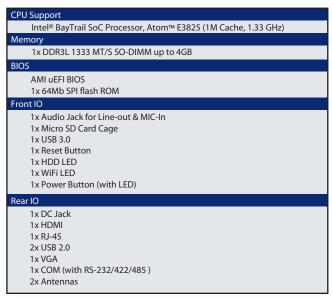

## Product Overview

The QBOX-200T is a fanless digital signage player ideal for space critical applications. This embedded hardware platform features Intel® BayTrail SoC Processor, Atom™ E3825, and DDR3L SO-DIMM. It comes with 1x HDMI, 1x VGA, 2x USB2.0, 1x USB 3.0, 1x GbE LAN, 1x mSATA, 1x Micro SD card cage, 1x COM.

## QBOX-200T I/Os