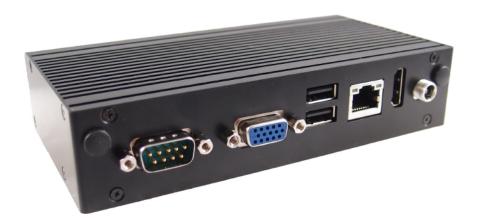

## Product Overview

The QBOX-200T is a fanless digital signage player ideal for space critical applications. This embedded hardware platform features Intel® BayTrail SoC Processor, Atom™ E3825, and DDR3L SO-DIMM. It comes with 1x HDMI, 1x VGA, 2x USB2.0, 1x USB 3.0, 1x GbE LAN, 1x mSATA, 1x Micro SD card cage, 1x COM.

## QBOX-200T I/Os