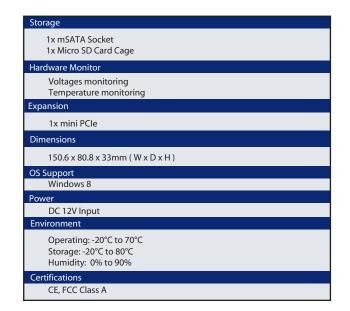

## Product Overview

The QBOX-200T is a fanless digital signage player ideal for space critical applications. This embedded hardware platform features Intel® BayTrail SoC Processor, Atom™ E3825, and DDR3L SO-DIMM. It comes with 1x HDMI, 1x VGA, 2x USB2.0, 1x USB 3.0, 1x GbE LAN, 1x mSATA, 1x Micro SD card cage, 1x COM.

## QBOX-200T I/Os