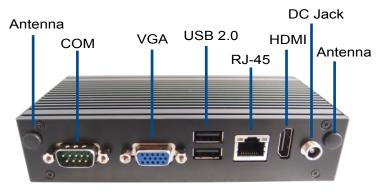

## Product Overview

The QBOX-200T is a fanless digital signage player ideal for space critical applications. This embedded hardware platform features Intel® BayTrail SoC Processor, Atom™ E3825, and DDR3L SO-DIMM. It comes with 1x HDMI, 1x VGA, 2x USB2.0, 1x USB 3.0, 1x GbE LAN, 1x mSATA, 1x Micro SD card cage, 1x COM.

## QBOX-200T I/Os