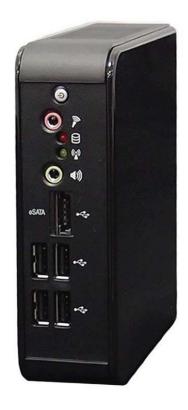

System is supported with Intel® NM10 Express chipset, and DDR3 SO-DIMM up to 4GB. Featured are an eSATA, 1x 2.5" SATA HDD, GbE, USB 2.0, VGA, HDMI, DP.

## QutePC-1600 I/Os