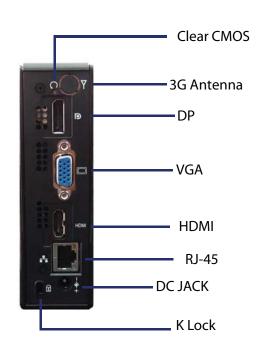

## QutePC-1600

0.6-Liter Nettop with Intel® Atom™ D2550 Processor





- •• Intel® Atom™ D2550 Processor
- •• Intel® NM10 Express Chipset
- Support DDR3 800 / 1066 MHz SO-DIMM up to 4GB
- Support 1xVGA, 1xHDMI, 1xDP
- Support 1xGbE, 1xeSATA/USB Combo Connector, 4xUSB and Audio
- •• Support 1x 2.5" SATA HDD



## Product Overview

The QutePC-1600 is a Box PC with a volume of just 0.6-liter that is ideal for space critical applications. This embedded hardware platform is designed with Intel® Atom™ D2550 Processor which provides with excellent performance.

System is supported with Intel® NM10 Express chipset, and DDR3 SO-DIMM up to 4GB. Featured are an eSATA, 1x 2.5" SATA HDD, GbE, USB 2.0, VGA, HDMI, DP.

## Technical Information





## QutePC-1600 I/Os