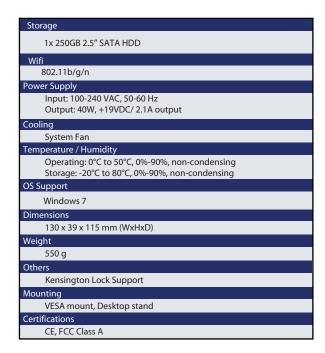

## QutePC-1600

0.6-Liter Nettop with Intel® Atom™ D2550 Processor

- •• Intel® Atom™ D2550 Processor
- •• Intel® NM10 Express Chipset
- Support DDR3 800 / 1066 MHz SO-DIMM up to 4GB
- Support 1xVGA, 1xHDMI, 1xDP
- Support 1xGbE, 1xeSATA/USB Combo Connector, 4xUSB and Audio
- •• Support 1x 2.5" SATA HDD

## Product Overview

The QutePC-1600 is a Box PC with a volume of just 0.6-liter that is ideal for space critical applications. This embedded hardware platform is designed with Intel® Atom™ D2550 Processor which provides with excellent performance.

System is supported with Intel® NM10 Express chipset, and DDR3 SO-DIMM up to 4GB. Featured are an eSATA, 1x 2.5" SATA HDD, GbE, USB 2.0, VGA, HDMI, DP.

## Technical Information