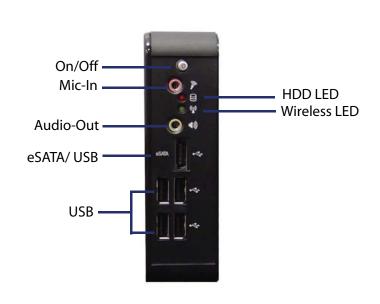

## QutePC-1600

0.6-Liter Nettop with Intel® Atom™ D2550 Processor





- •• Intel® Atom™ D2550 Processor
- •• Intel® NM10 Express Chipset
- Support DDR3 800 / 1066 MHz SO-DIMM up to 4GB
- Support 1xVGA, 1xHDMI, 1xDP
- Support 1xGbE, 1xeSATA/USB Combo Connector, 4xUSB and Audio
- •• Support 1x 2.5" SATA HDD



## Product Overview

The QutePC-1600 is a Box PC with a volume of just 0.6-liter that is ideal for space critical applications. This embedded hardware platform is designed with Intel® Atom™ D2550 Processor which provides with excellent performance.

System is supported with Intel® NM10 Express chipset, and DDR3 SO-DIMM up to 4GB. Featured are an eSATA, 1x 2.5" SATA HDD, GbE, USB 2.0, VGA, HDMI, DP.

## Technical Information





## QutePC-1600 I/Os