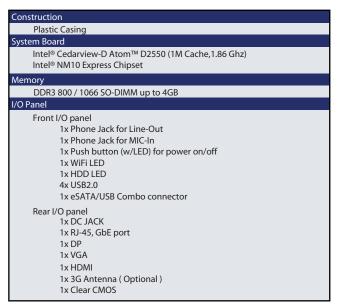

## QutePC-1600

0.6-Liter Nettop with Intel® Atom™ D2550 Processor

- •• Intel® Atom™ D2550 Processor
- •• Intel® NM10 Express Chipset
- Support DDR3 800 / 1066 MHz SO-DIMM up to 4GB
- Support 1xVGA, 1xHDMI, 1xDP
- Support 1xGbE, 1xeSATA/USB Combo Connector, 4xUSB and Audio
- •• Support 1x 2.5" SATA HDD

## Product Overview

The QutePC-1600 is a Box PC with a volume of just 0.6-liter that is ideal for space critical applications. This embedded hardware platform is designed with Intel® Atom™ D2550 Processor which provides with excellent performance.

System is supported with Intel® NM10 Express chipset, and DDR3 SO-DIMM up to 4GB. Featured are an eSATA, 1x 2.5" SATA HDD, GbE, USB 2.0, VGA, HDMI, DP.

## Technical Information