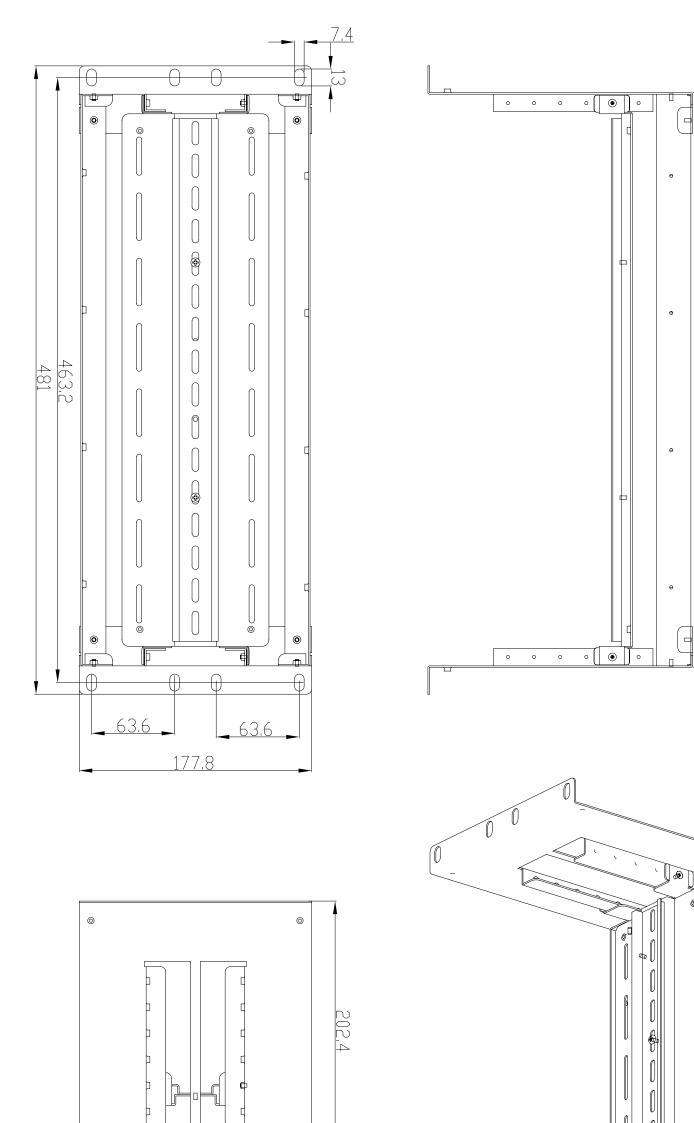

The mounting kit consists of a frame and a panel with a DIN-rail attached to it. Devices can be mounted onto the DIN-rail or onto the panel itself, and the panel can be adjusted to the desired depth. The frame has a rugged construction so devices will be securely mounted within a 19-inch rack cabinet. The assembled kit is 4U in size.

The RK-4U comes disassembled with all required parts neatly packed. Assembly is simple and can be completed in just a few minutes.

Specifications Diagram on page 2

440

ø 1

æ

ς.

τ