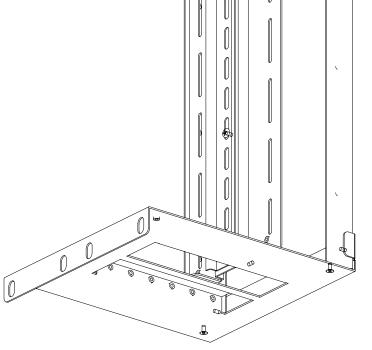

The mounting kit consists of a frame and a panel with a DIN-rail attached to it. Devices can be mounted onto the DIN-rail or onto the panel itself, and the panel can be adjusted to the desired depth. The frame has a rugged construction so devices will be securely mounted within a 19-inch rack cabinet. The assembled kit is 4U in size.

The RK-4U comes disassembled with all required parts neatly packed. Assembly is simple and can be completed in just a few minutes.

Specifications Diagram on page 2

440

ø 1

æ

ς.

τ