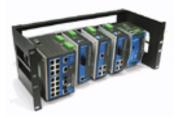

## RK-4U

## 19" Rack Mount DIN Rail Adapter

Moxa products that are designed for DIN-rail or wall mounting now have a new mounting option with the RK-4U. The RK-4U is a special mounting kit that allows DIN-rail or wall-mounted products to be installed on a 19-inch rack.

The mounting kit consists of a frame and a panel with a DIN-rail attached to it. Devices can be mounted onto the DIN-rail or onto the panel itself, and the panel can be adjusted to the desired depth. The frame has a rugged construction so devices will be securely mounted within a 19-inch rack cabinet. The assembled kit is 4U in size.